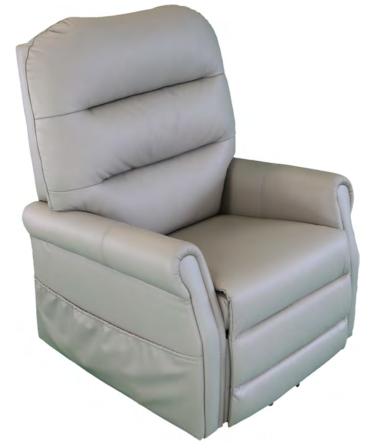

## PRESTON LIFT CHAIR

## **LIFT CHAIR**

A = 110 cm B = 84 cm C = 78 cmD = 55 cmE = 48.5 cmF = 69 cmG = 47 cm

Luxury with a touch of class, the Preston Lift Chair provides excellent support. With the ability to recline, sit or stand at the touch of a button the Preston Lift Chair is ideal for those with limited mobility or recovering from an injury. It's equipped with dualmotor lift and recline actions and a stronger 3-motor vibration massage unit. It features several different massage settings including a timer and massage intensity