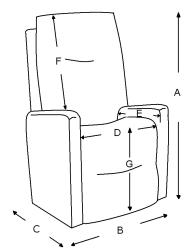

## **LIFT CHAIR**

A = 110 cm B = 84 cm C = 78 cmD = 55 cmE = 48.5 cmF = 69 cmG = 47 cm

Luxury with a touch of class, the Preston Lift Chair provides excellent support. With the ability to recline, sit or stand at the touch of a button the Preston Lift Chair is ideal for those with limited mobility or recovering from an injury. It's equipped with dualmotor lift and recline actions and a stronger 3-motor vibration massage unit. It features several different massage settings including a timer and massage intensity