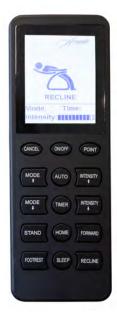

## **LIFT CHAIR**

A = 110 cm B = 84 cm C = 78 cmD = 55 cmE = 48.5 cmF = 69 cmG = 47 cm

Luxury with a touch of class, the Preston Lift Chair provides excellent support. With the ability to recline, sit or stand at the touch of a button the Preston Lift Chair is ideal for those with limited mobility or recovering from an injury. It's equipped with dualmotor lift and recline actions and a stronger 3-motor vibration massage unit. It features several different massage settings including a timer and massage intensity

- Dual Motor Lift & Recline
- 3 Strong Vibration Massage Motors
- Multi-Function Wired Controller
- Battery Backup
- 180KG Weight Rated

SIZES AVAILABLE

SINGLE

**COLOURS** 

BEACH LEATHER SHALE LEATHER

adjustability.