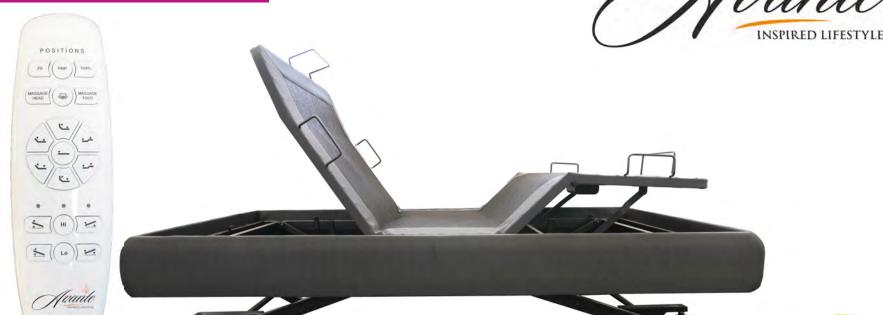

## **MODERN LIVING**

The ErgoAdjust Lo Lo is a mobility focused adjustable bed that features

Trendelenburg and reverse Trendelenburg positions. It sits very low to the ground in

positions. The ErgoAdjust Lo-Lo is ideal for those transitioning to/from a wheelchair.

its lowest position. It also features head-tilt and the ability to programme pre-set

- Vibration Massage
- Head Tilt Position
- Under-Bed Lighting
- Wireless Hand Control
- Customisable Pre-Set Positions
- 300kg Weight Rated
- Lowest Point: 240mm
- Highest Point: 660mm