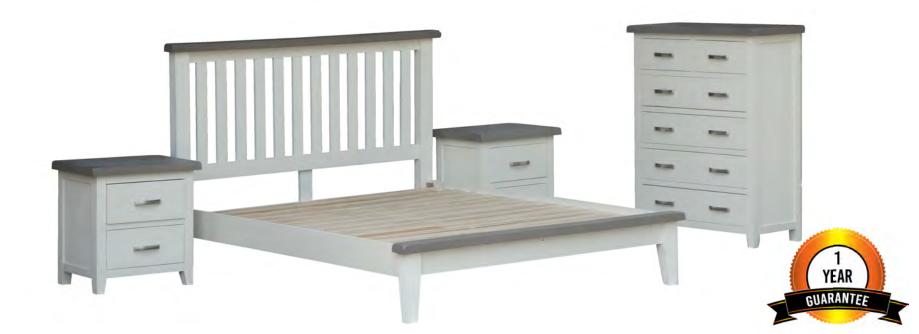

## TIMBER FURNITURE

The Beach House collection features classic brushed white acacia and a grey wash top. It offers a touch of class that will fit into almost any décor. Acacia does not scratch easily, and won't warp readily due to its water resistant properties. This brushed acacia suite features full extension metal runners on all drawers and 3 extra deep drawers on the tallboy. The bed frame also has a centre support rail under its slats.

- Brushed Acacia
- Full Extension Runners
- Centre Support Rail
- Bedside—550\*400\*600
- Tallboy—900\*420\*1150

SINGLE KING SINGLE DOUBLE QUEEN KING

SIZES AVAILABLE